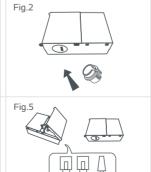

20mm deep frame anti-glare high quality painting

High quality cable wire lock Strongest ceiling holding springs

Body
Durable airtight aluminum body with etched white PMMA diffuser lens for low glare

1%-100% dimming capability