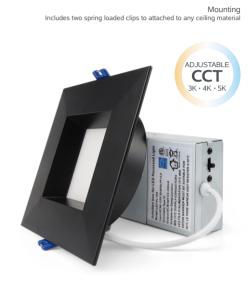

## **ROUND RECESSED** ANTI-GLARE LED DOWNLIGHT | 4 - 5 INCH | 12W

The anti-glare led downlight series to reduce glare and provide balanced, comfortable lighting in any home or workplace.

|              | Job Inf | ormation      |  |
|--------------|---------|---------------|--|
| Project Name |         | Location      |  |
| Quantity     |         | Contact/Phone |  |
| Notes        |         |               |  |
| Туре         |         | Date          |  |

20mm deep frame anti-glare high quality painting

High quality cable wire lock Strongest ceiling holding springs

Body
Durable airtight aluminum body with etched white PMMA diffuser lens for low glare

1%-100% dimming capability