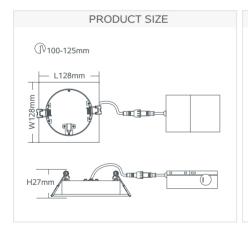

20mm deep frame anti-glare high quality painting

High quality cable wire lock Strongest ceiling holding springs

Body
Durable airtight aluminum body with etched white PMMA diffuser lens for low glare

1%-100% dimming capability