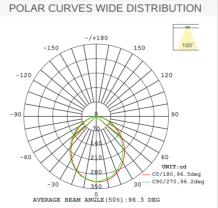

LED Characteristics

This general application light fixture features a 12 watt LED module that maintains uniform intensity producing up to 996 lumens; with a typical CRI of 80/90

Beam Spread The fixture lens provides 100° beam spread